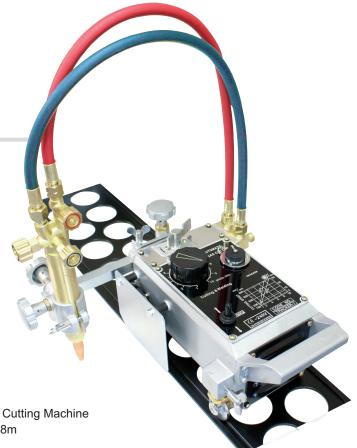

## **Straight Line Cutting Machine**

The high performance \*TRACKER CG30\* straight line cutting machine for oxy/fuel cutting.

The TRACKER CG30 is a stepless variable speed carriage with oxy/fuel gas cutting torch mounted on a straight line track. Built to industrial standards the TRACKER CG30 provides high quality oxy/fuel cuts on steel plates and structures where straight line accuracy is paramount. With addition of the CG30 Circle Cutting Attachment the CG30 will cut circles with a high degree of accuracy. The TRACKER CG30 is the low cost, high quality, value alternative. It is known around the world as one of the best portable cutting machines in the industry.

## **Machine Package Includes:**

TRACKER CG30 Machine Cutting Torch with Rack Mount

Hose Set - 500mm

3 Cutting Tips - Size 1 / 2 / 3 Straight Line Track x 1.8m

Tool Kit Power Lead 12 Month Warranty