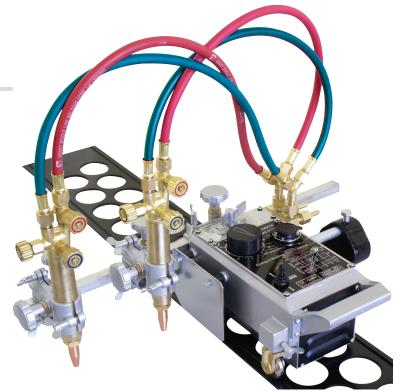

## **Straight Line Cutting Machine**

The high performance \*TRACKER CG30 DOUBLE\* straight line cutting machine for oxy/fuel cutting.

The TRACKER CG30-DOUBLE is a step less variable speed carriage with oxy/fuel gas cutting torch mounted on a straight line track. Built to industrial standards the CG30-DOUBLE provides high quality oxy/fuel cuts on steel plates and structures where straight line accuracy is paramount. With addition of the CG30 Circle Cutting Attachment the CG30-DOUBLE will cut circles with a high degree of accuracy. The TRACKER CG30-DOUBLE is the low cost, high quality, value alternative. It is known around the world as one of the best portable cutting machines in the industry.

Dimensions (mm) 350x140x175

Weight (kg) 14.5

Part-No Description

CG30-DOUBLE CG30 Twin Torch Straight Line Gas Cutting Machine

CG-30TRACK CG30 Tracker Cutting Track x 1.8m

Machine Package Includes:

TRACKER CG30 Machine

2 Cutting Torches with Rack Mounts

Hose Sets - 500mm

6 Cutting Tips - Size 1 / 2 / 3 Straight Line Track x 1.8m

Tool Kit Power Lead 12 Month Warranty